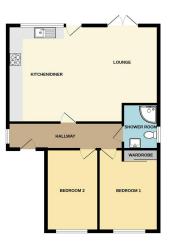

Accommodation briefly comprises: Entrance Hall, Kitchen/Diner equipped with integral appliances to include oven, microwave, separate induction hob with extractor, dishwasher, washer/dryer and fridge/freezer, Living Room, two double Bedrooms and a Shower Room.

KITCHEN/DINING AREA: - 4.7m x 3.81m (15'5" x 12'6")

LIVING AREA: - 4.7m max x 3.56m (15'5" x 11'8")

BEDROOM 1: - 2.9m x 4.01m max (9'6" x 13'2")

BEDROOM 2: - 4.01m x 2.54m (13'2" x 8'4")

SHOWER ROOM: - 2.21m x 1.73m (7'3" x 5'8")

GROUND FLOOR 724 sq.ft. (67.2 sq.m.) approx.

- Brand new detached Bungalow
- 10 Year NHBC Guarantee
- Electric car charging point
- · Council Tax Band to be confirmed

- 2 Double Bedrooms
- Off road parking for 2 cars & private garden
- · Small development with Private Access in popular village locationEPC to be confirmed