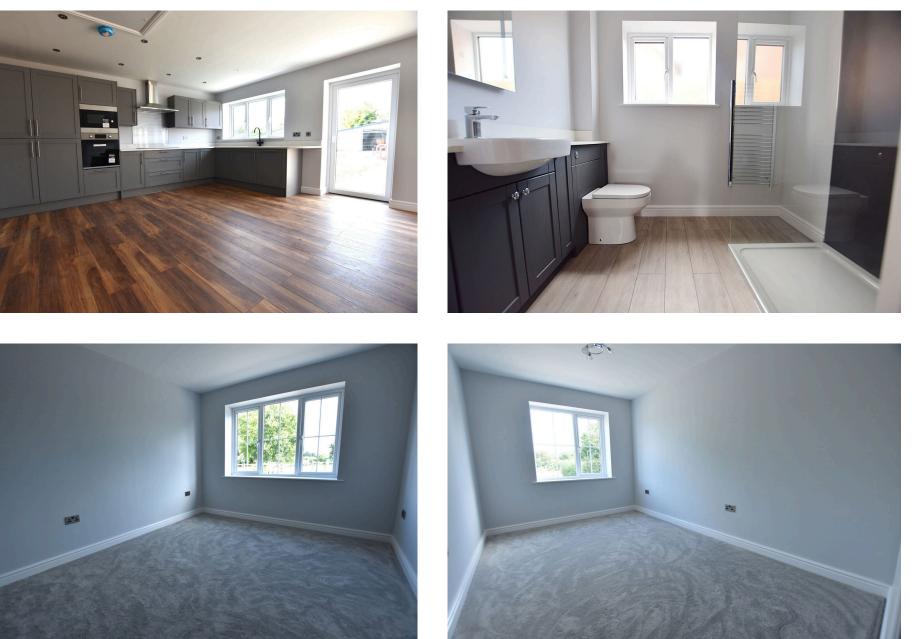

Accommodation briefly comprises: Entrance Hall, Kitchen/Diner equipped with integral appliances to include oven, microwave, separate induction hob with extractor, dishwasher, washer/dryer and fridge/freezer, Living Room, two double Bedrooms and a Shower Room.

Outside: Private off road parking for two cars and an enclosed rear garden.

AGENT'S NOTE: The property benefits from gas fired underfloor heating throughout and is fully equipped with electric Solar Panels, reducing annual bills, part boarded loft with light and pull-down ladder. A 6 x 4ft garden shed will also be erected. Some of the photographs used are examples from Blueshot Bungalow, having the same finish and specification.

KITCHEN/DINING AREA: - 4.7m x 3.81m (15'5" x 12'6")

LIVING AREA: - 4.7m max x 3.56m (15'5" x 11'8")

BEDROOM 1: - 2.9m x 4.01m max (9'6" x 13'2")

BEDROOM 2: - 4.01m x 2.54m (13'2" x 8'4")

SHOWER ROOM: - 2.21m x 1.73m (7'3" x 5'8")