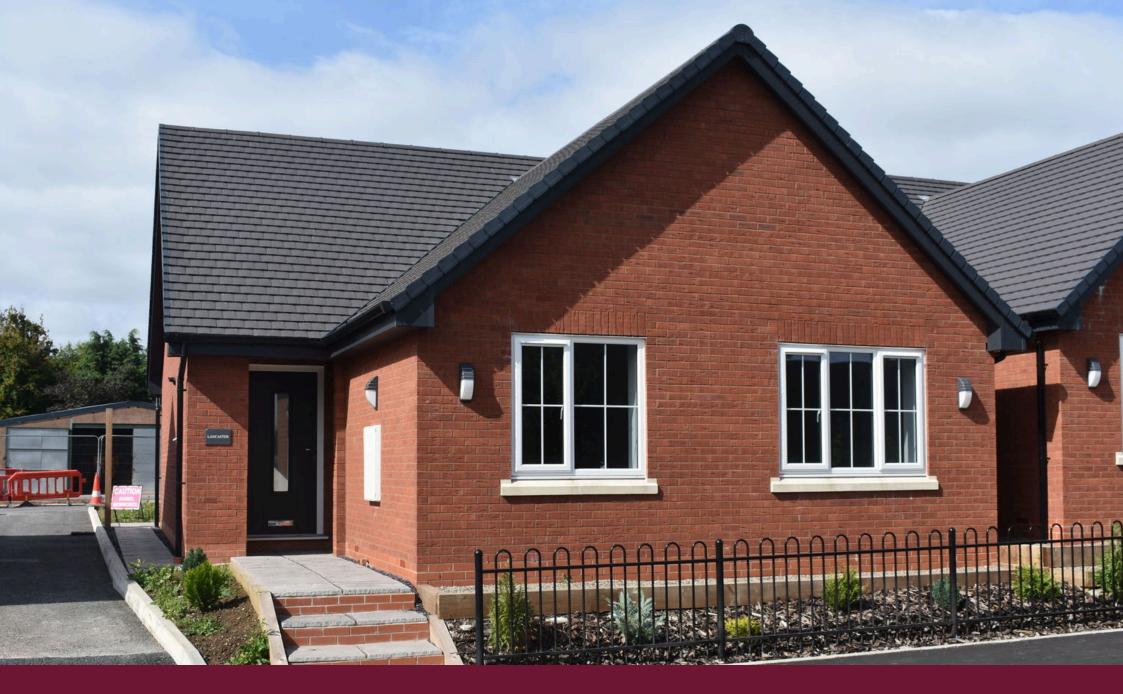

## Plot 1, Blueshot Meadows, Pound Lane, Clifton-On-Teme, Worcestershire. WR6 6DE £317,500

🍋 2 🏪 1 🚘 1

A new build two bedroom detached bungalow forming part of a small new development, within the popular village of Clifton-On-Teme.

Outside: Private off road parking for two cars and an enclosed rear garden.

AGENT'S NOTE: The property benefits from gas fired underfloor heating throughout and is fully equipped with electric Solar Panels, reducing annual bills, part boarded loft with light and pull-down ladder. A 6 x 4ft garden shed will also be erected. Some of the photographs used are examples from Blueshot Bungalow, having the same finish and specification.

LOCATION: The property is located in the sought after village of Clifton-On-teme, benefiting from two public houses, village stores and 1st primary school. It also falls within the popular Chantry High School catchment and lies in the Teme Valley, surrounded by beautiful countryside.